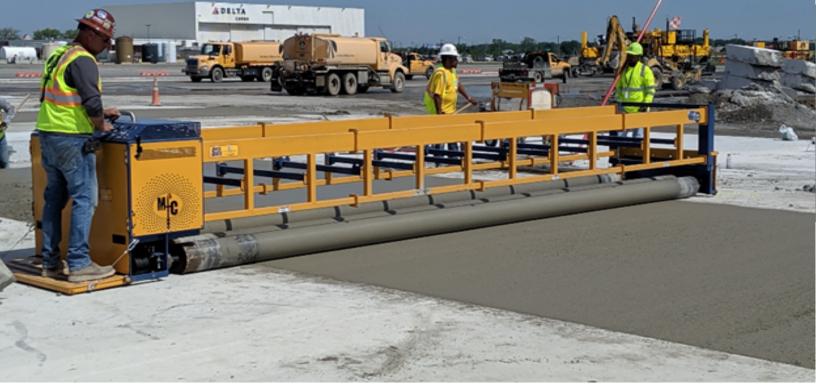

## SPEED SCREED® ROLLER

MFC is pleased to announce a brand new addition to our respected line of concrete paving finishers... the SPEED SCREED® *ROLLER*.

The SPEED SCREED® ROLLER incorporates many features not found on competitive roller/paver equipment. With the simple joystick controls, modular frame and intuitive Kohler engine, it makes the Speed Screed ® ROLLER an easy choice.