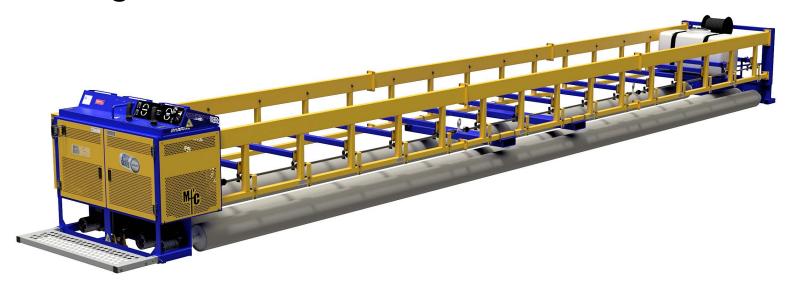

## SPEED SCREED® ROLLER

MFC is pleased to announce a brand new addition to our respected line of concrete paving finishers... the SPEED SCREED® *ROLLER*.

The SPEED SCREED® ROLLER incorporates many features not found on competitive roller/paver equipment. With the simple joystick controls, modular frame and intuitive Kohler engine, it makes the Speed Screed ® ROLLER an easy choice.