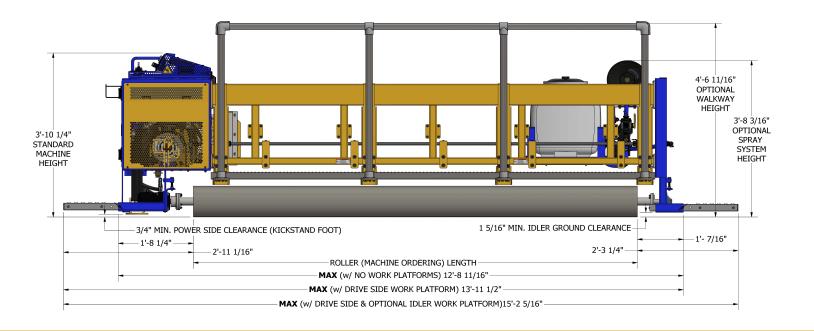

## Power Sections, Extension Sections, Tubes & Parts

| Part#   | Power Section & Idler End Frames                | UoM | Weight<br>(lbs) |
|---------|-------------------------------------------------|-----|-----------------|
| 780-204 | END FRAME ASSEMBLY POWER SECTION, ROLLER SCREED | EA  | 1475            |
| 780-205 | END FRAME ASSEMBLY, IDLER END ROLLER SCREED     | EA  | 170             |

| Part#   | Extension Frame Assemblies             | UoM | Weight<br>(lbs) |
|---------|----------------------------------------|-----|-----------------|
| 780-055 | EXTENSION ASSEMBLY - 5' ROLLER SCREED  | EA  | 156             |
| 780-006 | EXTENSION ASSEMBLY - 6' ROLLER SCREED  | EA  | 199             |
| 780-007 | EXTENSION ASSEMBLY - 7' ROLLER SCREED  | EA  | 242             |
| 780-008 | EXTENSION ASSEMBLY - 8' ROLLER SCREED  | EA  | 261             |
| 780-009 | EXTENSION ASSEMBLY - 9' ROLLER SCREED  | EA  | 303             |
| 780-010 | EXTENSION ASSEMBLY - 10' ROLLER SCREED | EA  | 322             |

| Part#   | Roller Tube Assemblies                                  | UoM | Weight<br>(lbs) |
|---------|---------------------------------------------------------|-----|-----------------|
| 780-020 | ROLLER ASSEMBLY, 10'-20' ( SET OF 3 ROLLERS & HARDWARE) | SET | 1853            |
| 780-030 | ROLLER ASSEMBLY, 21'-30' (SET OF 3 ROLLERS & HARDWARE)  | SET | 2711            |